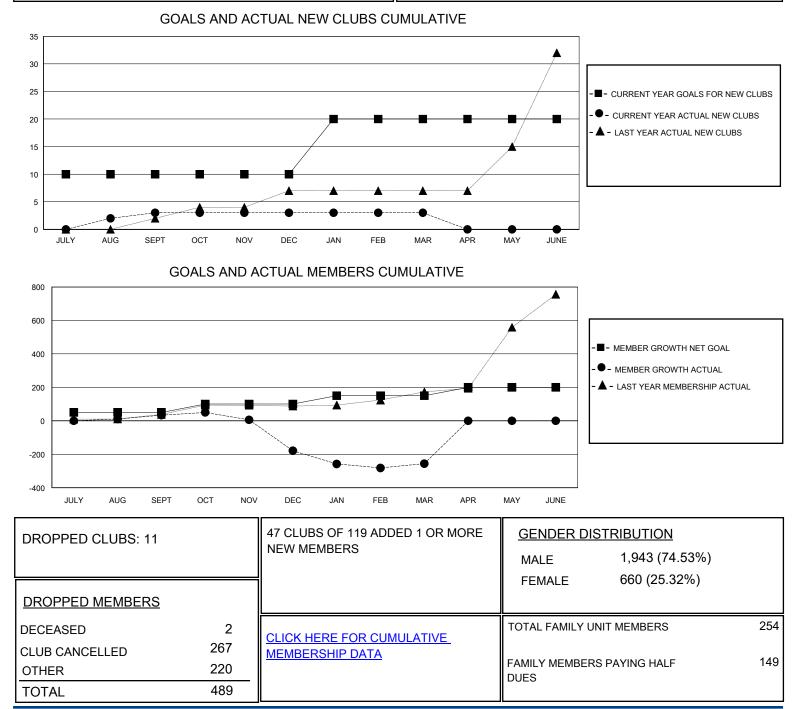

## District 315B3

Results as of: 3/31/2024

| GMT:                  | LOCATION REP OF BANGLADESH |           |               |                       |                       |                         | GMT CA                                             |
|-----------------------|----------------------------|-----------|---------------|-----------------------|-----------------------|-------------------------|----------------------------------------------------|
| Clubs                 |                            |           |               | Members               |                       |                         |                                                    |
| RESULTS FOR 2023-2024 |                            |           |               | RESULTS FOR 2023-2024 |                       |                         |                                                    |
| QUARTER               | NEW CLUB GOAL              | NEW CLUBS | DROPPED CLUBS | QUARTER               | ER GROWTH NET<br>GOAL | MEMBER GROWTH<br>ACTUAL | DROPPED<br>MEMBERS ACTUAL<br>(including transfers) |
| JULY/AUG/SEPT         | 10                         | 3         | 0             | JULY/AUG/SEPT         | 50                    | 150                     | 89                                                 |
| OCT/NOV/DEC           | 0                          | 0         | 6             | OCT/NOV/DEC           | 50                    | 99                      | 265                                                |
| JAN/FEB/MAR           | 10                         | 0         | 5             | JAN/FEB/MAR           | 50                    | 79                      | 135                                                |
| APR/MAY/JUNE          | 0                          | 0         | 0             | APR/MAY/JUNE          | 50                    | 0                       | 0                                                  |